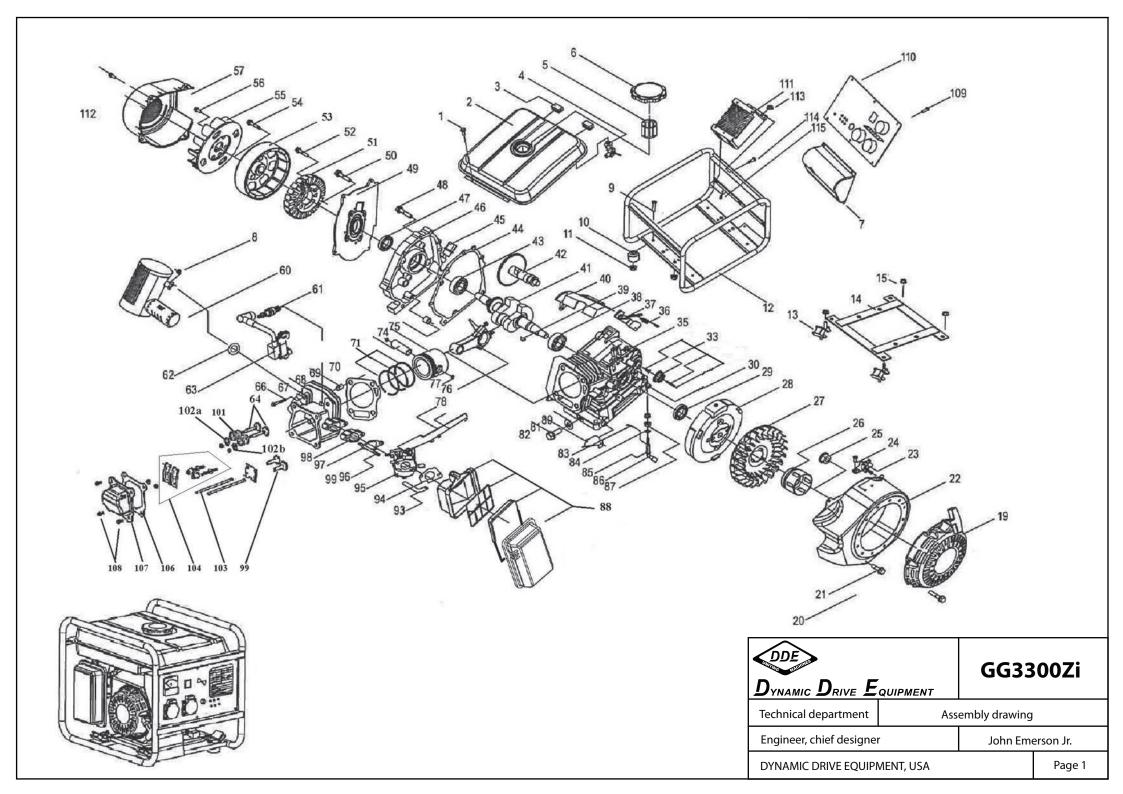

| Nº.  | Наименование                                                                                                                                                                                                                                                                                                                                                                                                                                                                                                                                                                                                                                                                                                                                                                                                                                                                                                                                                                                                                                                                                                                                                                                                                                                                                                                                                                                                                                                                                                                                                                             | ко-во | Артикул        | Nº | Наименование                                                          | ко-во | Артикул               |
|------|------------------------------------------------------------------------------------------------------------------------------------------------------------------------------------------------------------------------------------------------------------------------------------------------------------------------------------------------------------------------------------------------------------------------------------------------------------------------------------------------------------------------------------------------------------------------------------------------------------------------------------------------------------------------------------------------------------------------------------------------------------------------------------------------------------------------------------------------------------------------------------------------------------------------------------------------------------------------------------------------------------------------------------------------------------------------------------------------------------------------------------------------------------------------------------------------------------------------------------------------------------------------------------------------------------------------------------------------------------------------------------------------------------------------------------------------------------------------------------------------------------------------------------------------------------------------------------------|-------|----------------|----|-----------------------------------------------------------------------|-------|-----------------------|
| 1    | Болт М6*12                                                                                                                                                                                                                                                                                                                                                                                                                                                                                                                                                                                                                                                                                                                                                                                                                                                                                                                                                                                                                                                                                                                                                                                                                                                                                                                                                                                                                                                                                                                                                                               | 2     |                | 59 |                                                                       | 3     |                       |
| 2    | Бак топливный DDE GG3300Zi                                                                                                                                                                                                                                                                                                                                                                                                                                                                                                                                                                                                                                                                                                                                                                                                                                                                                                                                                                                                                                                                                                                                                                                                                                                                                                                                                                                                                                                                                                                                                               | 1     | 3300-3500-0002 | 60 |                                                                       | 1     | 3300-3500-0060        |
|      |                                                                                                                                                                                                                                                                                                                                                                                                                                                                                                                                                                                                                                                                                                                                                                                                                                                                                                                                                                                                                                                                                                                                                                                                                                                                                                                                                                                                                                                                                                                                                                                          |       |                |    | Свеча зажигания DDE - LR5YC (Champion RN9YC, Bosch WR7DC, NGK BPR6ES) |       |                       |
|      |                                                                                                                                                                                                                                                                                                                                                                                                                                                                                                                                                                                                                                                                                                                                                                                                                                                                                                                                                                                                                                                                                                                                                                                                                                                                                                                                                                                                                                                                                                                                                                                          |       |                | 5  | GG950, DPG1101i, DPG1201i, "Хоббит", ВСЕ ДВИГАТЕЛИ Robin-Subaru и     |       |                       |
| 3    | Виброгаситель топливного бака                                                                                                                                                                                                                                                                                                                                                                                                                                                                                                                                                                                                                                                                                                                                                                                                                                                                                                                                                                                                                                                                                                                                                                                                                                                                                                                                                                                                                                                                                                                                                            | 2     |                | 61 | HONDA GX/GP16                                                         | 1     | LR5YC                 |
|      | Краник топливный DDE DPG1101i/2101i/3251i/GG950 выход справа резьба                                                                                                                                                                                                                                                                                                                                                                                                                                                                                                                                                                                                                                                                                                                                                                                                                                                                                                                                                                                                                                                                                                                                                                                                                                                                                                                                                                                                                                                                                                                      |       | 5              |    |                                                                       |       |                       |
| 4    | наружн                                                                                                                                                                                                                                                                                                                                                                                                                                                                                                                                                                                                                                                                                                                                                                                                                                                                                                                                                                                                                                                                                                                                                                                                                                                                                                                                                                                                                                                                                                                                                                                   | 1     | 1101-0950-0111 | 62 | Прокладка глушителя DDE DPG2101i/3251 UP168/170                       | 1     | 2101-2900-0156        |
| 5    | Фильтр топливный DDE DPG2051/2101/3251і в бак                                                                                                                                                                                                                                                                                                                                                                                                                                                                                                                                                                                                                                                                                                                                                                                                                                                                                                                                                                                                                                                                                                                                                                                                                                                                                                                                                                                                                                                                                                                                            | 1     | 3251-3900-9006 | 63 | Магнето DDE DPG2101/3251 UP168/170 аналог 012020003200                | 1     | 2101-2900-0152        |
|      | Пробка бензобака DDE DPG2551/3251/6501/6551/7201 GG950-7200 DPW                                                                                                                                                                                                                                                                                                                                                                                                                                                                                                                                                                                                                                                                                                                                                                                                                                                                                                                                                                                                                                                                                                                                                                                                                                                                                                                                                                                                                                                                                                                          |       |                |    | Деталь головки цилиндра двигателя DDE DPG2101i/3251i клапаны          |       |                       |
| 6    | DDG                                                                                                                                                                                                                                                                                                                                                                                                                                                                                                                                                                                                                                                                                                                                                                                                                                                                                                                                                                                                                                                                                                                                                                                                                                                                                                                                                                                                                                                                                                                                                                                      | 1     | 3251-3900-9005 | 64 | (впускной + выпускной)                                                | 1     | 2101-2900-1314        |
| 7    | Корпус DDE DPG3251і распределительный                                                                                                                                                                                                                                                                                                                                                                                                                                                                                                                                                                                                                                                                                                                                                                                                                                                                                                                                                                                                                                                                                                                                                                                                                                                                                                                                                                                                                                                                                                                                                    | 1     | 3251-3900-8689 | 65 |                                                                       |       |                       |
| 8    | Гайка DDE M8                                                                                                                                                                                                                                                                                                                                                                                                                                                                                                                                                                                                                                                                                                                                                                                                                                                                                                                                                                                                                                                                                                                                                                                                                                                                                                                                                                                                                                                                                                                                                                             | 2     | LMB00008       | 66 | Болт М8*45                                                            | 4     |                       |
|      |                                                                                                                                                                                                                                                                                                                                                                                                                                                                                                                                                                                                                                                                                                                                                                                                                                                                                                                                                                                                                                                                                                                                                                                                                                                                                                                                                                                                                                                                                                                                                                                          |       |                |    | Головка цилиндра DDE DPG2101i/3251i UP168 смотри аналог UNITED PARTS  |       |                       |
| 9    | Болт М6*25                                                                                                                                                                                                                                                                                                                                                                                                                                                                                                                                                                                                                                                                                                                                                                                                                                                                                                                                                                                                                                                                                                                                                                                                                                                                                                                                                                                                                                                                                                                                                                               | 1     |                | 67 | AT1210-HD160-00                                                       | -     | 2101-2900-0115        |
| 10   | Виброгаситель (А)                                                                                                                                                                                                                                                                                                                                                                                                                                                                                                                                                                                                                                                                                                                                                                                                                                                                                                                                                                                                                                                                                                                                                                                                                                                                                                                                                                                                                                                                                                                                                                        | 4     |                | 68 | Штифт головки цилиндра                                                | 2     |                       |
|      | Гайка Мб                                                                                                                                                                                                                                                                                                                                                                                                                                                                                                                                                                                                                                                                                                                                                                                                                                                                                                                                                                                                                                                                                                                                                                                                                                                                                                                                                                                                                                                                                                                                                                                 | 4     |                | 69 |                                                                       | 1     |                       |
| 12   | Деталь корпуса DDE GG3300Zi рама генератора                                                                                                                                                                                                                                                                                                                                                                                                                                                                                                                                                                                                                                                                                                                                                                                                                                                                                                                                                                                                                                                                                                                                                                                                                                                                                                                                                                                                                                                                                                                                              | 1     | 3300-3500-0012 | 70 | Прокладка головки DDE UP168 68 мм                                     | 1     | 012020001800          |
|      |                                                                                                                                                                                                                                                                                                                                                                                                                                                                                                                                                                                                                                                                                                                                                                                                                                                                                                                                                                                                                                                                                                                                                                                                                                                                                                                                                                                                                                                                                                                                                                                          |       |                |    | Кольцо поршневое DDE UP168 DPG2101i комплект / STD 68,00 *1.5 мм      |       |                       |
| 13   | Виброгаситель DDE DPG2051/2101/3251i                                                                                                                                                                                                                                                                                                                                                                                                                                                                                                                                                                                                                                                                                                                                                                                                                                                                                                                                                                                                                                                                                                                                                                                                                                                                                                                                                                                                                                                                                                                                                     | 4     | 2101-2900-1175 | 71 | аналог Е002.004.00200001>АТ302-НD160-00                               | 1     | 2101-2900-1820        |
|      | Кронштейн пластина                                                                                                                                                                                                                                                                                                                                                                                                                                                                                                                                                                                                                                                                                                                                                                                                                                                                                                                                                                                                                                                                                                                                                                                                                                                                                                                                                                                                                                                                                                                                                                       | 1     |                | 72 |                                                                       |       |                       |
| 15   | Гайка DDE M8                                                                                                                                                                                                                                                                                                                                                                                                                                                                                                                                                                                                                                                                                                                                                                                                                                                                                                                                                                                                                                                                                                                                                                                                                                                                                                                                                                                                                                                                                                                                                                             | 4     | LMB00008       | 73 |                                                                       |       |                       |
| 16   |                                                                                                                                                                                                                                                                                                                                                                                                                                                                                                                                                                                                                                                                                                                                                                                                                                                                                                                                                                                                                                                                                                                                                                                                                                                                                                                                                                                                                                                                                                                                                                                          | 1     |                |    | Палец DDE DPG2101/3251 UP168/170 поршня> E001.004.00400001            | 1     | 2101-2900-0125        |
| 17   |                                                                                                                                                                                                                                                                                                                                                                                                                                                                                                                                                                                                                                                                                                                                                                                                                                                                                                                                                                                                                                                                                                                                                                                                                                                                                                                                                                                                                                                                                                                                                                                          | 1     |                | 75 | Поршень DDE DPG2101i UP168 68мм без колец аналог 3А2203003            | 2     | 2101-2900-0121        |
|      |                                                                                                                                                                                                                                                                                                                                                                                                                                                                                                                                                                                                                                                                                                                                                                                                                                                                                                                                                                                                                                                                                                                                                                                                                                                                                                                                                                                                                                                                                                                                                                                          |       |                |    | Шатун DDE DPG2101i/3251i UP168/170 смотри аналог UNITED PARTS AT305-  |       | and the second second |
| 18   |                                                                                                                                                                                                                                                                                                                                                                                                                                                                                                                                                                                                                                                                                                                                                                                                                                                                                                                                                                                                                                                                                                                                                                                                                                                                                                                                                                                                                                                                                                                                                                                          | 1     |                | 76 | HD160-00                                                              | 1     | 2101-2900-0122        |
| -    | Стартер ручной DDE DPG2101i/3251i UP168/170>см аналог UNITED PART                                                                                                                                                                                                                                                                                                                                                                                                                                                                                                                                                                                                                                                                                                                                                                                                                                                                                                                                                                                                                                                                                                                                                                                                                                                                                                                                                                                                                                                                                                                        | 5     |                |    |                                                                       |       |                       |
| 19   | and the second s | 1     | 2101-2900-0149 | 77 | Кольцо стопорное DDE DPG2101i/3251i UP168/170 пальца                  | 2     | 2101-2900-0123        |
| _    | Болт М6*8                                                                                                                                                                                                                                                                                                                                                                                                                                                                                                                                                                                                                                                                                                                                                                                                                                                                                                                                                                                                                                                                                                                                                                                                                                                                                                                                                                                                                                                                                                                                                                                | 3     |                | 78 | Тяга регулятора                                                       | 1     |                       |
| 21   | Болт М6*12                                                                                                                                                                                                                                                                                                                                                                                                                                                                                                                                                                                                                                                                                                                                                                                                                                                                                                                                                                                                                                                                                                                                                                                                                                                                                                                                                                                                                                                                                                                                                                               | 4     |                | 79 | Пружина регулятора DDE UP168 (возвратная)                             | 1     | 012020004201          |
| 22   | Кожух маховика                                                                                                                                                                                                                                                                                                                                                                                                                                                                                                                                                                                                                                                                                                                                                                                                                                                                                                                                                                                                                                                                                                                                                                                                                                                                                                                                                                                                                                                                                                                                                                           | 1     |                | 80 | Кольцо болта для слива масла                                          | 1     |                       |
| 23   | Панель управления                                                                                                                                                                                                                                                                                                                                                                                                                                                                                                                                                                                                                                                                                                                                                                                                                                                                                                                                                                                                                                                                                                                                                                                                                                                                                                                                                                                                                                                                                                                                                                        | 1     |                | 81 | Пластина                                                              | 1     |                       |
| 24   | Болт М6*10                                                                                                                                                                                                                                                                                                                                                                                                                                                                                                                                                                                                                                                                                                                                                                                                                                                                                                                                                                                                                                                                                                                                                                                                                                                                                                                                                                                                                                                                                                                                                                               | 2     |                | 82 | Болт для слива масла                                                  | 1     |                       |
| 25   | Гайка маховика                                                                                                                                                                                                                                                                                                                                                                                                                                                                                                                                                                                                                                                                                                                                                                                                                                                                                                                                                                                                                                                                                                                                                                                                                                                                                                                                                                                                                                                                                                                                                                           | 1     |                | 83 |                                                                       | 1     |                       |
| 26   | Храповик DDE DPG2101i/3251i UP168 стартера> E001.009.00500001                                                                                                                                                                                                                                                                                                                                                                                                                                                                                                                                                                                                                                                                                                                                                                                                                                                                                                                                                                                                                                                                                                                                                                                                                                                                                                                                                                                                                                                                                                                            | 1     | 2101-2900-0147 | 84 |                                                                       | 1     |                       |
| 27   | Крыльчатка DDE DPG2101і маховика                                                                                                                                                                                                                                                                                                                                                                                                                                                                                                                                                                                                                                                                                                                                                                                                                                                                                                                                                                                                                                                                                                                                                                                                                                                                                                                                                                                                                                                                                                                                                         | 1     | 2101-2900-0146 | 85 |                                                                       | 1     |                       |
| 28   |                                                                                                                                                                                                                                                                                                                                                                                                                                                                                                                                                                                                                                                                                                                                                                                                                                                                                                                                                                                                                                                                                                                                                                                                                                                                                                                                                                                                                                                                                                                                                                                          | 1     | 3251-3900-0145 | 86 | Рычаг DDE UP168 регулятора                                            | 1     | 012020004600          |
|      | Сальник коленвала DDE 25х41х6 DPG2101i/3251i UP168/170 (OREGON 49-                                                                                                                                                                                                                                                                                                                                                                                                                                                                                                                                                                                                                                                                                                                                                                                                                                                                                                                                                                                                                                                                                                                                                                                                                                                                                                                                                                                                                                                                                                                       |       |                |    |                                                                       | -     |                       |
| 29   | 208) смотри аналог UNITED PARTS AT205-HD160-00                                                                                                                                                                                                                                                                                                                                                                                                                                                                                                                                                                                                                                                                                                                                                                                                                                                                                                                                                                                                                                                                                                                                                                                                                                                                                                                                                                                                                                                                                                                                           | 1     | 2101-2900-0135 | 87 |                                                                       | 1     |                       |
|      |                                                                                                                                                                                                                                                                                                                                                                                                                                                                                                                                                                                                                                                                                                                                                                                                                                                                                                                                                                                                                                                                                                                                                                                                                                                                                                                                                                                                                                                                                                                                                                                          |       |                |    | Корпус воздушного фильтра DDE UP168 генераторы (прямоугольный)        |       |                       |
| 30   | Кожух                                                                                                                                                                                                                                                                                                                                                                                                                                                                                                                                                                                                                                                                                                                                                                                                                                                                                                                                                                                                                                                                                                                                                                                                                                                                                                                                                                                                                                                                                                                                                                                    | 1     |                | 88 |                                                                       | 1     | 012021000002          |
| 31   |                                                                                                                                                                                                                                                                                                                                                                                                                                                                                                                                                                                                                                                                                                                                                                                                                                                                                                                                                                                                                                                                                                                                                                                                                                                                                                                                                                                                                                                                                                                                                                                          | 1     |                | 89 |                                                                       |       |                       |
| · 32 |                                                                                                                                                                                                                                                                                                                                                                                                                                                                                                                                                                                                                                                                                                                                                                                                                                                                                                                                                                                                                                                                                                                                                                                                                                                                                                                                                                                                                                                                                                                                                                                          | 1     |                | 90 |                                                                       | -     |                       |
| 33   |                                                                                                                                                                                                                                                                                                                                                                                                                                                                                                                                                                                                                                                                                                                                                                                                                                                                                                                                                                                                                                                                                                                                                                                                                                                                                                                                                                                                                                                                                                                                                                                          | 1     | 012020100000   | 91 |                                                                       |       |                       |
| 34   |                                                                                                                                                                                                                                                                                                                                                                                                                                                                                                                                                                                                                                                                                                                                                                                                                                                                                                                                                                                                                                                                                                                                                                                                                                                                                                                                                                                                                                                                                                                                                                                          | 1     |                | 92 |                                                                       | 2     |                       |
| 35   | Цилиндр DDE DPG2101і блок двигателя                                                                                                                                                                                                                                                                                                                                                                                                                                                                                                                                                                                                                                                                                                                                                                                                                                                                                                                                                                                                                                                                                                                                                                                                                                                                                                                                                                                                                                                                                                                                                      | 1     | 2101-2900-0042 | 93 | Шланг DDE DPG2051i сапуна                                             | 1     | 2051-1900-0183        |